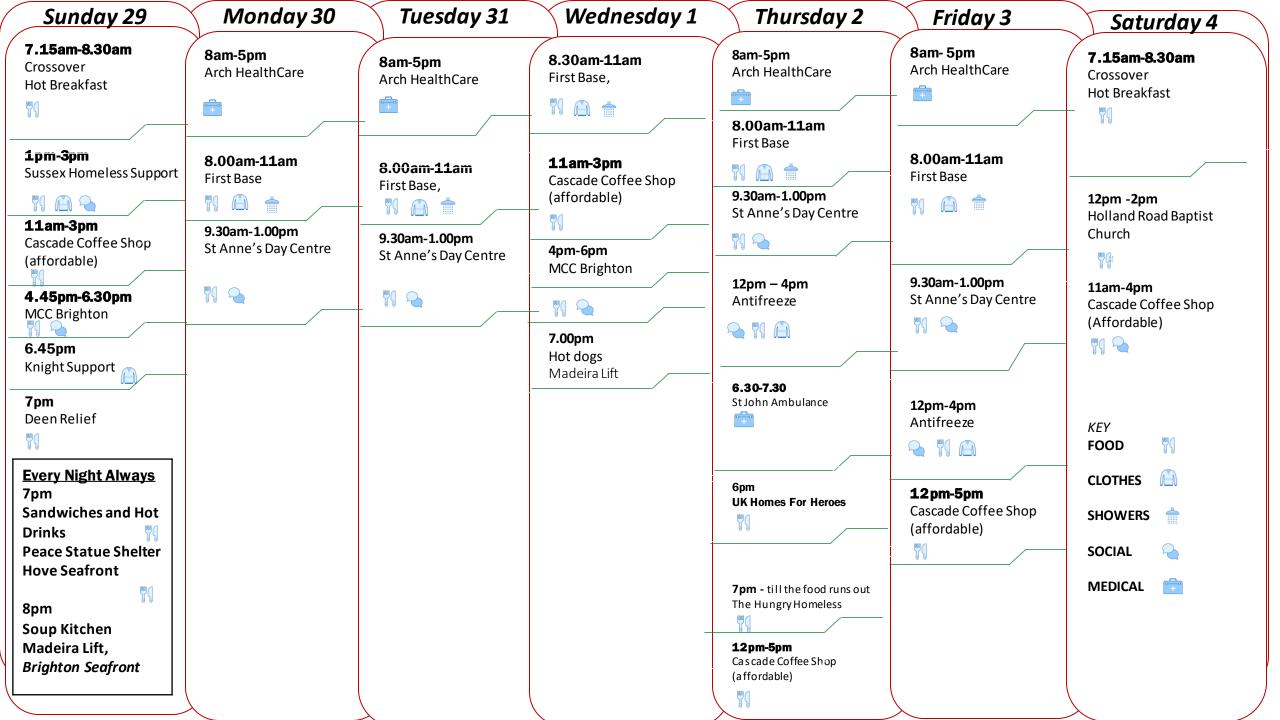

| Crossover<br>Morley Street<br>Brighton (Outdoor)                  | Arch Healthcare<br>Morley Street<br>Brighton<br>(Indoor)                             | Hove Methodist<br>Church<br>Portland Road<br>Hove (Indoor)                                   | Knight Support<br>Peace Statue<br>Hove Seafront<br>(Outdoor)                                    |
|-------------------------------------------------------------------|--------------------------------------------------------------------------------------|----------------------------------------------------------------------------------------------|-------------------------------------------------------------------------------------------------|
| Sussex Homeless<br>Support<br>Clocktower<br>Brighton<br>(Outdoor) | Salvation Army<br>Congress Hall<br>Union Rd<br>Brighton (Indoor)                     | Antifreeze<br>37 Portland Road<br>Hove (Indoor)                                              | UK Homes for Heroes<br>Peace Statue<br>Hove Seafront<br>(Outdoor)                               |
| Deen Relief<br>Peace Statue<br>Hove Seafront<br>(Outdoor)         | A Taste of Sahara<br>103 Western Road<br>Brighton<br>(Indoor)                        | Holland Road<br>Baptist Church<br>Holland Road<br>Hove (Indoor)                              | Hungry Homeless<br>Clocktower<br>Brighton<br>(Outdoor)                                          |
| First Base<br>St Stephen's Hall<br>Montpelier Place<br>(Indoor)   | Streets Cafe<br>Open Market<br>Brighton<br>(Indoor)                                  | St John's Ambulance<br>Peace Statue<br>Hove<br>(Outdoor)                                     | St. Annes Day Centre<br>St. Mary's Church Hall<br>61 St. James's Street<br>Brighton<br>(Indoor) |
| Cascade Coffee Shop<br>24 Baker Street<br>Brighton (Indoor)       | MCC Brighton (Weds)<br>Old Steine Gardens – by<br>the fountain<br>Brighton (Outdoor) | MCC Brighton (Sun)<br>The Level – next to the<br>childrens's play area<br>Brighton (Outdoor) | St. Mary's Church<br>61 St. James's Street<br>Brighton<br>(Indoor)                              |