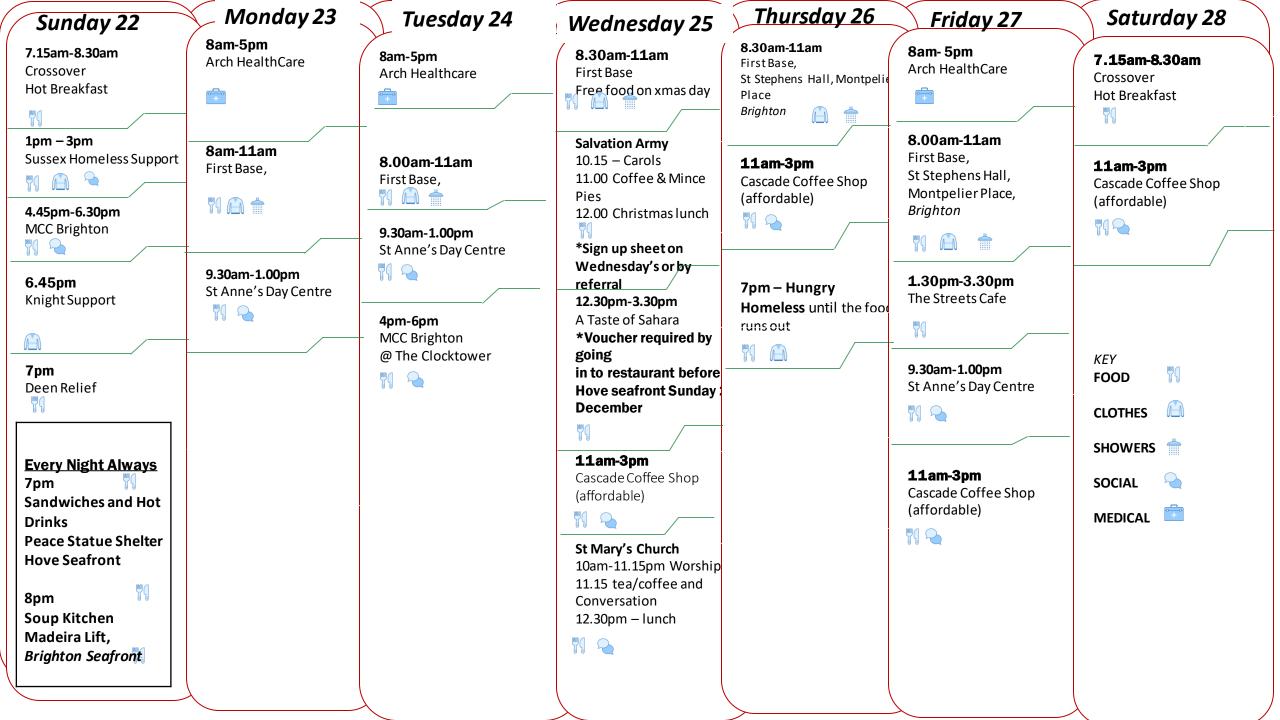

| Crossover<br>Morley Street<br>Brighton (Outdoor)                  | Arch Healthcare<br>Morley Street<br>Brighton<br>(Indoor)                             | Hove Methodist<br>Church<br>Portland Road<br>Hove (Indoor)                                   | Knight Support<br>Peace Statue<br>Hove Seafront<br>(Outdoor)                                    |
|-------------------------------------------------------------------|--------------------------------------------------------------------------------------|----------------------------------------------------------------------------------------------|-------------------------------------------------------------------------------------------------|
| Sussex Homeless<br>Support<br>Clocktower<br>Brighton<br>(Outdoor) | Salvation Army<br>Congress Hall<br>Union Rd<br>Brighton (Indoor)                     | Antifreeze<br>37 Portland Road<br>Hove (Indoor)                                              | UK Homes for Heroes<br>Peace Statue<br>Hove Seafront<br>(Outdoor)                               |
| Deen Relief<br>Peace Statue<br>Hove Seafront<br>(Outdoor)         | A Taste of Sahara<br>103 Western Road<br>Brighton<br>(Indoor)                        | Holland Road<br>Baptist Church<br>Holland Road<br>Hove (Indoor)                              | Hungry Homeless<br>Clocktower<br>Brighton<br>(Outdoor)                                          |
| First Base<br>St Stephen's Hall<br>Montpelier Place<br>(Indoor)   | Streets Cafe<br>Open Market<br>Brighton<br>(Indoor)                                  | St John's Ambulance<br>Peace Statue<br>Hove<br>(Outdoor)                                     | St. Annes Day Centre<br>St. Mary's Church Hall<br>61 St. James's Street<br>Brighton<br>(Indoor) |
| Cascade Coffee Shop<br>24 Baker Street<br>Brighton (Indoor)       | MCC Brighton (Weds)<br>Old Steine Gardens – by<br>the fountain<br>Brighton (Outdoor) | MCC Brighton (Sun)<br>The Level – next to the<br>childrens's play area<br>Brighton (Outdoor) | St. Mary's Church<br>61 St. James's Street<br>Brighton<br>(Indoor)                              |